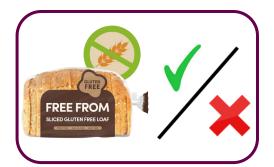

## **Eating and Drinking**

Do I have diabetes

Do I have a wheat allergy

Do I need to eat gluten free

Do I need soft or blended foods

Can I choke on food or drink

What foods do I like

What foods do I **not** like