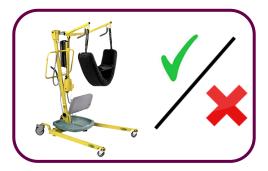

## **Health issues**

Can I hear well

Can I see well

Can I move well

Do I use a wheelchair

Do I use a hoist