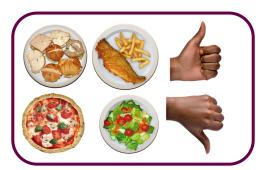

## **Eating and Drinking**

Do I have diabetes

Do I have a wheat allergy

Do I need to eat gluten free

Do I need soft or blended foods

Can I choke on food or drink

What foods do I like

What foods do I **not** like