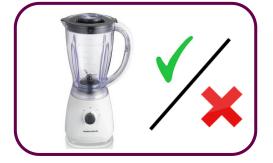

## **Eating and Drinking**

Do I have diabetes

Do I have a wheat allergy

Do I need to eat gluten free

Do I need soft or blended foods

Can I choke on food or drink

What foods do I like

What foods do I **not** like