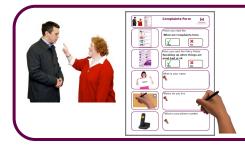

## How to make a complaint

If you are **not** happy about something try to talk about it with staff first

You can choose someone to speak up for you when you want to make a complaint

| Staff can support you to fil | l out a |
|------------------------------|---------|
| complaints form              |         |

| Compared From Line<br>Compared From Line<br>Compar |  |
|--------------------------------------------------------------------------------------------------------------------------------------------------------------------------------------------------------------------------------------------------------------------------------------------------------------------------------------------------------------------------------------------------------------------------------------------------------------------------------------------------------------------------------------------------------------------------------------------------------------------------------------------------------------------------------------------------------------------------------------------------------------------------------------------------------------------------------------------------------------------------------------------------------------------------------------------------------------------------------------------------------------------------------------------------------------------------------------------------------------------------------------------------------------------------------------------------------------------------------------------------------------------------------------------------------------------------------------------------------------------------------------------------------------------------------------------------------------------------------------------------------------------------------------------------------------------------------------------------------------------------------------------------------------------------------------------------------------------------------------------------------------------------------------------------------------------------------------------------------------------------------------------------------------------------------------------------------------------------------------------------------------------------------------------------------------------------------------------------------------------------------------------------------------------------------------------------------------------------------------------------------------------------------------------------------------------------------------------|--|
| Image: State Strate S                                                                                                                                                                                                                                    |  |

This form will go to a teacher or House Manager

The teacher or House Manager will tell you

- what will happen
- when it will happen

The teacher or House Manager will write this down for you

After you make a complaint you may believe that things are **not** better