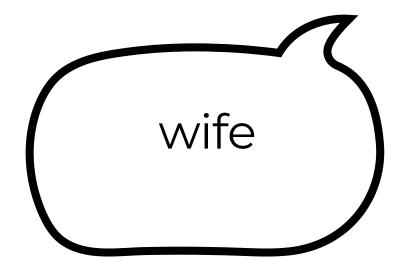

#### **Dementia** cards

straight finger moves diagonally to corner of mouth

index finger and thumb show ring

straight finger moves diagonally to index finger and thumb show ring

Stroke beard index finger and thumb show ring