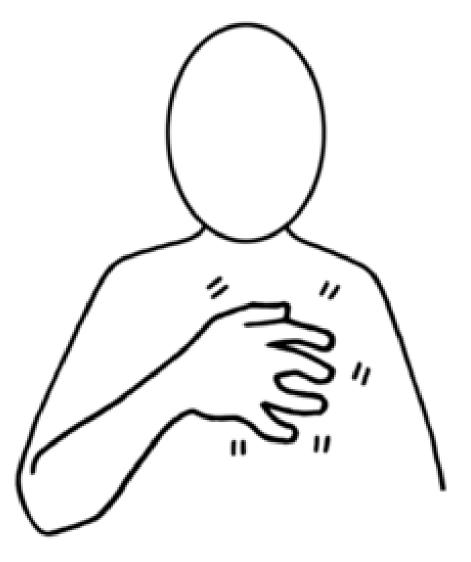

#### **Dementia** cards

forget

#### **Dementia** cards

Right index finger moves sharply down behind left hand, both open to flat hands, palms down and moves forward

#### **Dementia** cards

Right index finger moves sharply down behind left hand, both open to flat hands, palms down and moves forward

Providing support...your way