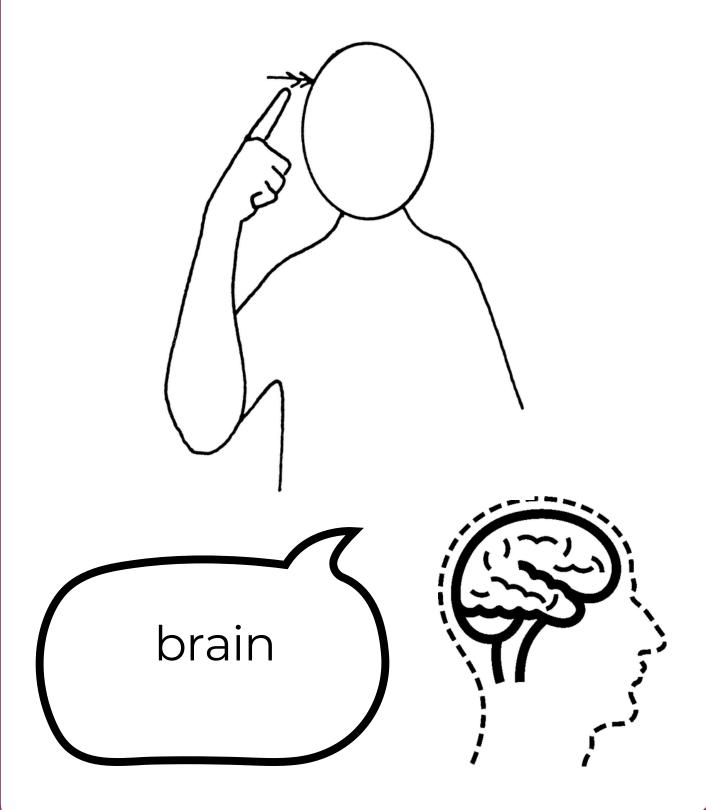

### **Dementia** cards

remember

Providing support...your way

Providing support...your way

Providing support...your way