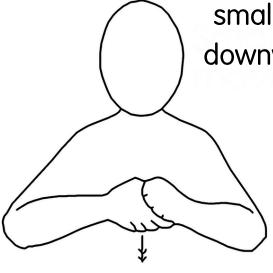

#### **Dementia** cards

small movement downwards twice

friends

Providing support...your way