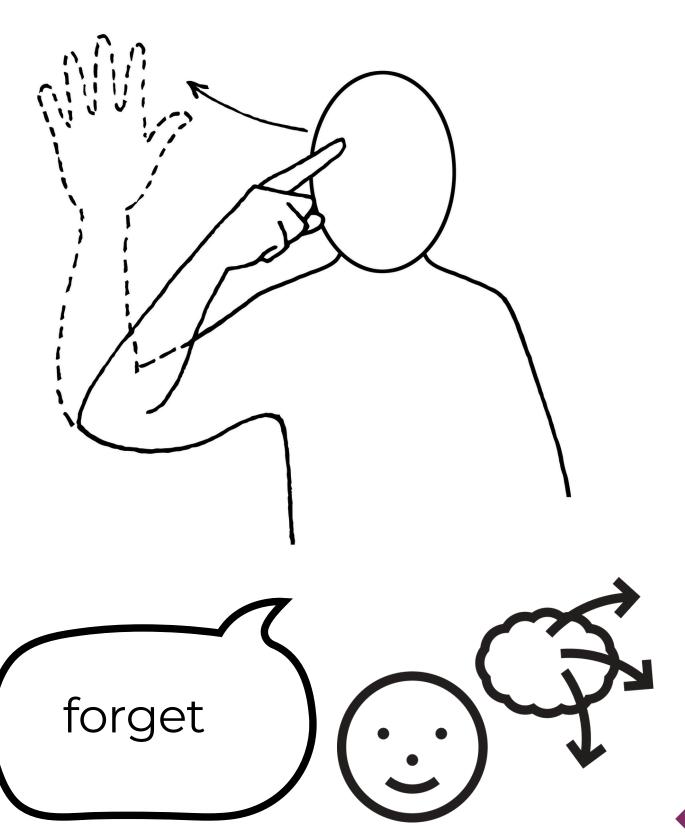

in alternating movement



confused





Providing support...your way

#### **Dementia** cards

Tap twice downward movement

eat healthy





#### **Dementia** cards

Tap twice

Repeat downward movement







eat healthy





Providing support...your way

#### **Dementia** cards



drink water





## MacIntyre MacIntyre

Providing support...your way

#### **Dementia** cards



drink water





Providing support...your way





Providing support...your way









# MacIntyre Providing support...your way

#### **Dementia** cards



worried





## MacIntyre MacIntyre

Providing support...your way

#### **Dementia** cards



worried





Providing support...your way

#### **Dementia** cards



frightened





Providing support...your way









# MacIntyre Providing support...your way





# MacIntyre Providing support...your way

#### **Dementia** cards



forget



#### **Dementia** cards



Right index finger moves sharply down behind left hand, both open to flat hands, palms down and moves forward







#### **Dementia** cards

Right index finger moves sharply down behind left hand, both open to flat hands, palms down and moves forward













Providing support...your way

#### **Dementia** cards



picture





Providing support...your way





Providing support...your way

#### **Dementia** cards



angry





Providing support...your way









Providing support...your way

#### **Dementia** cards



photo





Providing support...your way

#### **Dementia** cards



photo





Providing support...your way

#### **Dementia** cards



family





Providing