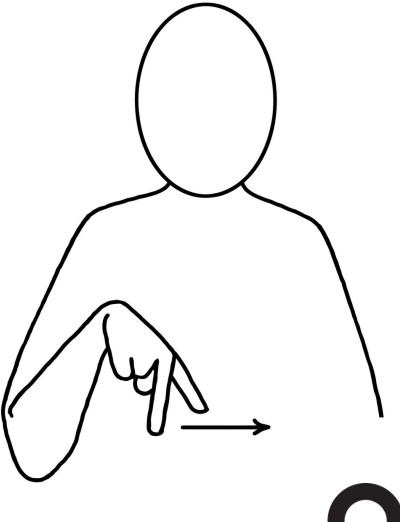

support...your way

### **Dementia** cards





remember





Providing support...your way









Providing support...your way







Providing support...your way

### **Dementia** cards



change your mind





Providing support...your way

### **Dementia** cards



change your mind











Providing support...your way















### MacIntyre MacIntyre

Providing support...your way

















Providing support...your way

### **Dementia** cards





hospital





Providing support...your way





Providing support...your way







### **Dementia** cards



dance





### **Dementia** cards



dance









### **Dementia** cards



home







to emphasise 'safe' draw formation back towards body







### **Dementia** cards





safe





Providing support...your way















### **Dementia** cards



garden













Providing support...your way

#### **Dementia** cards

straight finger moves diagonally to corner of mouth



index finger and thumb show ring









straight finger moves diagonally to index finger and thumb show ring

















Stroke beard index finger and thumb show ring



























Providing support...your way

#### **Dementia** cards



two small strokes at the corner of mouth

daughter





Providing support...your way

### **Dementia** cards



daughter













Providing support...your way











Providing support...your way