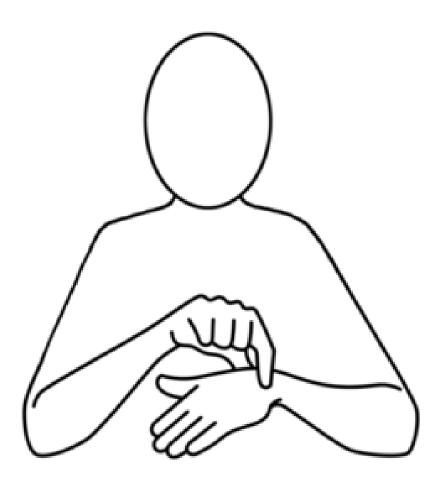

#### **Dementia** cards

Tap twice downward movement

eat healthy

#### **Dementia** cards

Tap twice

Repeat downward movement

eat healthy

Providing support...your way