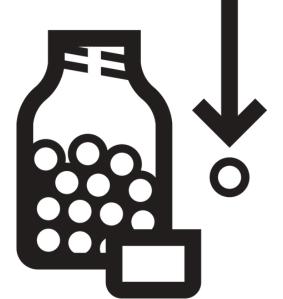

ed Makaton tutor or the official Makaton resources.

These cards are for personal and educational use only.



#### **Dementia** cards

Supporting Communication with Makaton for individuals living with Dementia.

Makaton is a language programme that uses signs, symbols, and speech to support communication. It can be especially helpful for individuals experiencing memory loss or communication difficulties due to Dementia.

To learn more Makaton signs designed to support Dementia care, scan the QR code below to access our official YouTube playlist.

For further information or support,
please contact:
health.team@macintyrecharity.org
01908 230100
Follow us on social media:
@MeetMacIntyre
www.macintyrecharity.org



Providing support...your way

#### **Dementia** cards



tablets/ medication





Providing support...your way

#### **Dementia** cards



tablets/ medication





Providing support...your way







# MacIntyre Providing support...your way







# MacIntyre Providing support...your way

#### **Dementia** cards



happy





Providing support...your way

#### **Dementia** cards



happy





# MacIntyre Providing support...your way

#### **Dementia** cards



help





Providing support...your way

#### **Dementia** cards



help





Providing support...your way

#### **Dementia** cards

Circling clawed hands overlap in alternating movement









Providing support...your way

#### **Dementia** cards

Circling clawed hands overlap in alternating movement



confused





Providing support...your way

#### **Dementia** cards

Tap twice downward movement

eat heal