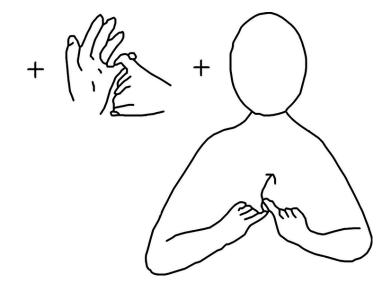

#### **Dementia** cards

two small strokes at the corner of mouth

daughter

Providing support...your way

### **Dementia** cards

daughter

Providing support...your way

Providing support...your way