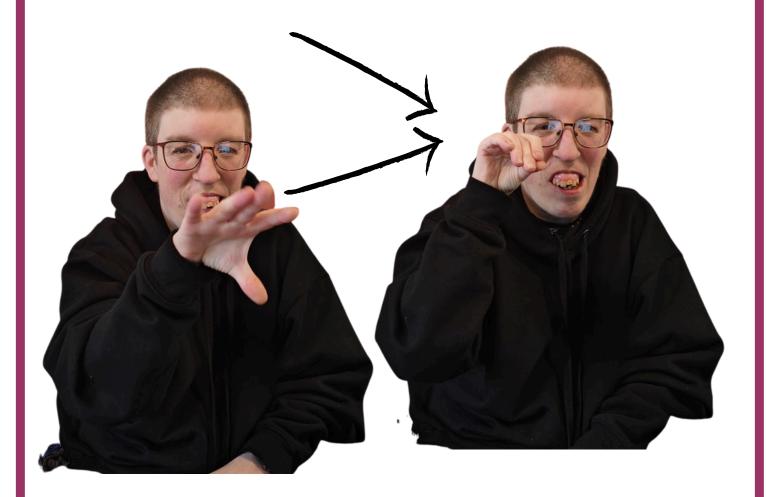

#### **Dementia** cards

forget

#### **Dementia** cards

Right index finger moves sharply down behind left hand, both open to flat hands, palms down and moves forward

#### **Dementia** cards

Right index finger moves sharply down behind left hand, both open to flat hands, palms down and moves forward

Providing support...your way