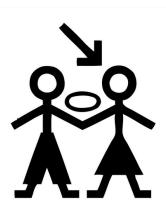

#### **Dementia** cards

straight finger moves diagonally to corner of mouth

index finger and thumb show ring

straight finger moves diagonally to index finger and thumb show ring

Stroke beard index finger and thumb show ring

Providing support...your way