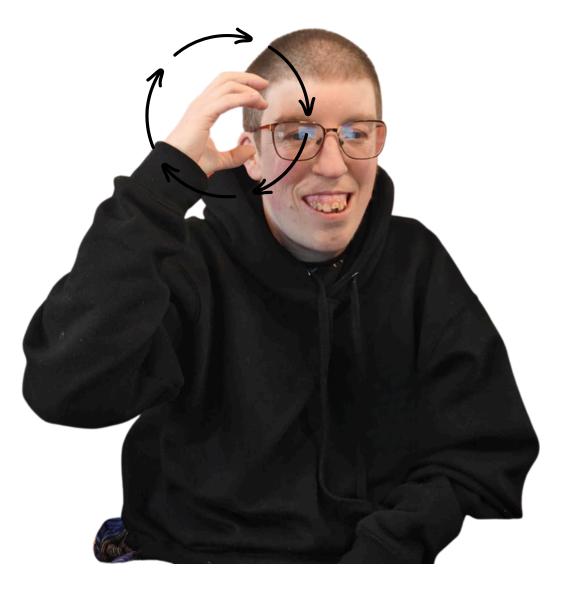

#### **Dementia** cards

Circling clawed hands overlap in alternating movement

Providing support...your way

#### **Dementia** cards

Circling clawed hands overlap in alternating movement

confused

Providing support...your way