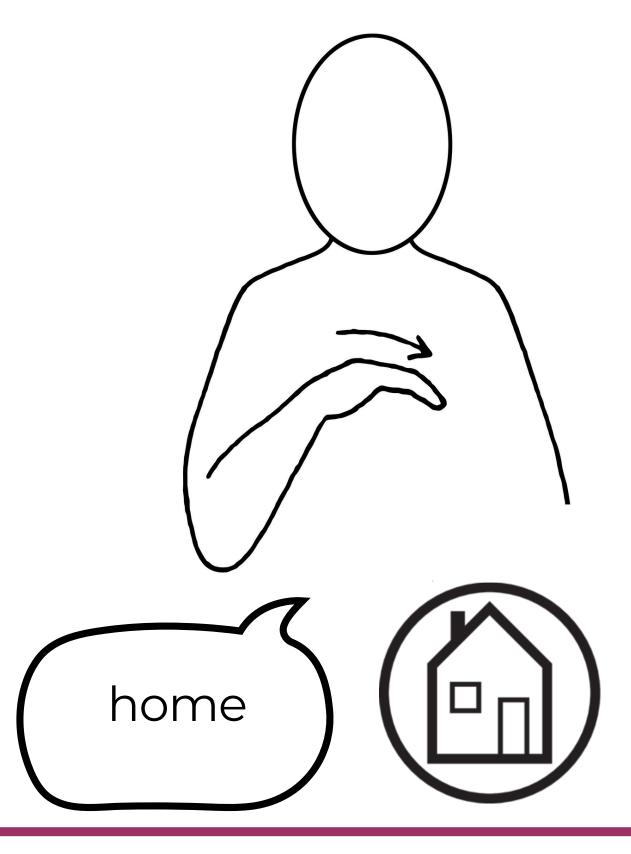

### **Dementia** cards

home

to emphasise 'safe' draw formation back towards body