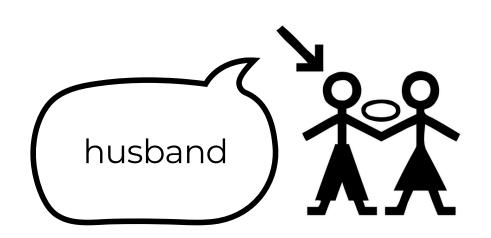

#### **Dementia** cards

straight finger moves diagonally to corner of mouth

index finger and thumb show ring

straight finger moves diagonally to index finger and thumb show ring

Stroke beard index finger and thumb show ring