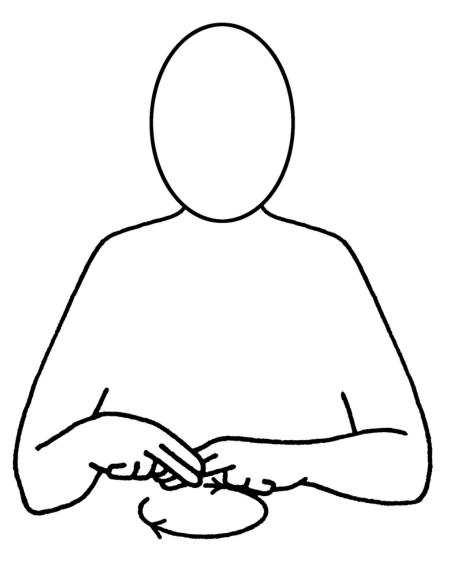

#### **Dementia** cards

Circling clawed hands overlap in alternating movement

Providing support...your way

#### **Dementia** cards

Circling clawed hands overlap in alternating movement

confused

Providing support...your way