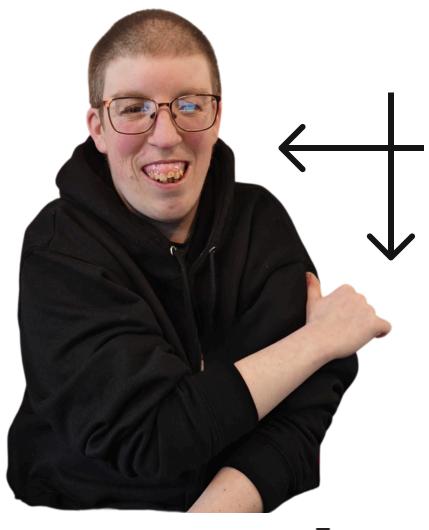

#### **Dementia** cards

Circling clawed hands overlap in alternating movement

Providing support...your way

#### **Dementia** cards

Circling clawed hands overlap in alternating movement

confused

Providing support...your way