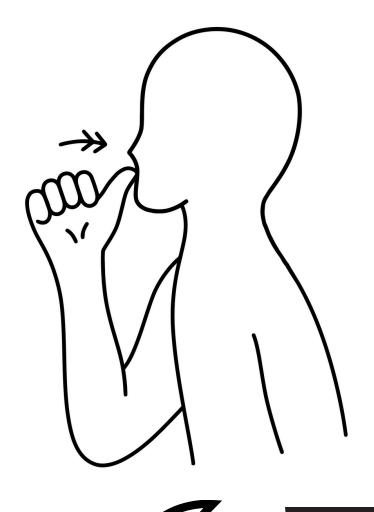

#### **Dementia** cards

Tap twice downward movement

eat healthy

#### **Dementia** cards

Tap twice

Repeat downward movement

eat healthy

Providing support...your way