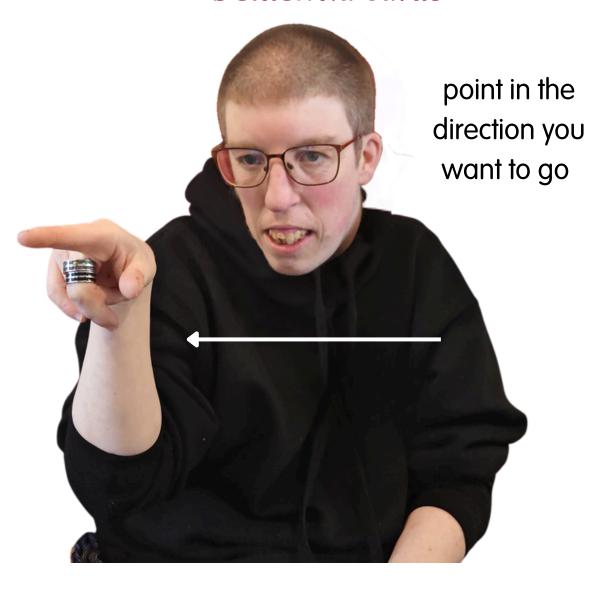

#### **Dementia** cards

Supporting Communication with Makaton for individuals living with Dementia.

Makaton is a language programme that uses signs, symbols, and speech to support communication. It can be especially helpful for individuals experiencing memory loss or communication difficulties due to Dementia.

To learn more Makaton signs designed to support Dementia care, scan the QR code below to access our official YouTube playlist.

For further information or support,
please contact:
health.team@macintyrecharity.org
01908 230100
Follow us on social media:
@MeetMacIntyre
www.macintyrecharity.org