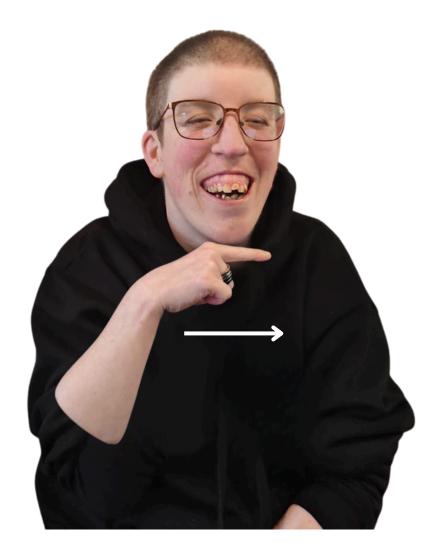

#### **Dementia** cards

two small strokes at the corner of mouth

daughter

Providing support...your way

### **Dementia** cards

daughter

Providing support...your way

Providing support...your way