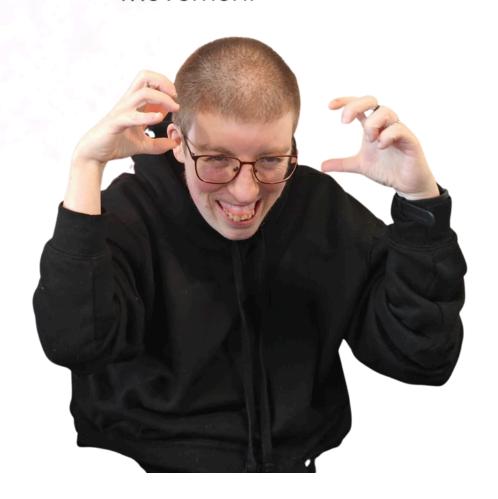

#### **Dementia** cards

Circling clawed hands overlap in alternating movement

Providing support...your way

#### **Dementia** cards

Circling clawed hands overlap in alternating movement

confused

Providing support...your way