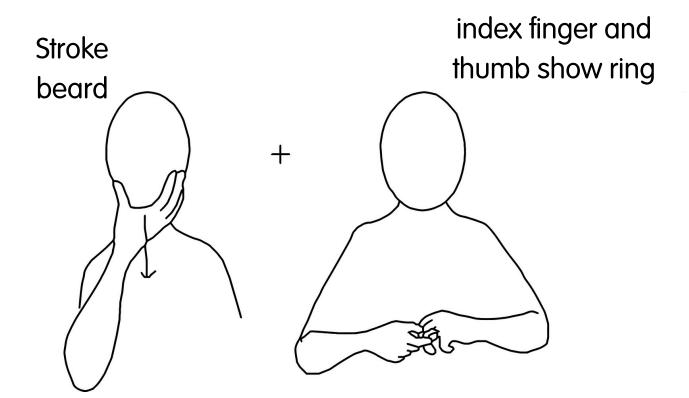

#### **Dementia** cards

straight finger moves diagonally to corner of mouth

index finger and thumb show ring

straight finger moves diagonally to index finger and thumb show ring

Stroke beard index finger and thumb show ring

Providing support...your way