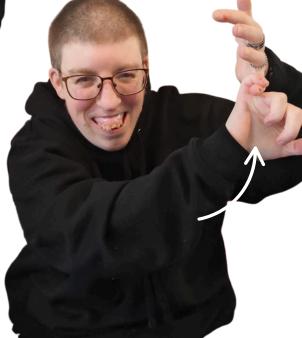

#### **Dementia** cards

forget

#### **Dementia** cards

Right index finger moves sharply down behind left hand, both open to flat hands, palms down and moves forward

#### **Dementia** cards

Right index finger moves sharply down behind left hand, both open to flat hands, palms down and moves forward

Providing support...your way