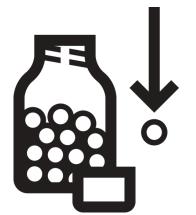

and educational use only.



#### **Dementia** cards

Supporting Communication with Makaton for individuals living with Dementia.

Makaton is a language programme that uses signs, symbols, and speech to support communication. It can be especially helpful for individuals experiencing memory loss or communication difficulties due to Dementia.

To learn more Makaton signs designed to support Dementia care, scan the QR code below to access our official YouTube playlist.

For further information or support,
please contact:
health.team@macintyrecharity.org
01908 230100
Follow us on social media:
@MeetMacIntyre
www.macintyrecharity.org



Providing support...your way

#### **Dementia** cards



tablets/ medication





Providing support...your way

#### **Dementia** cards



tablets/ medication





Providing support...your way







# MacIntyre Providing support...your way







# MacIntyre Providing support...your way

#### **Dementia** cards



happy





Providing support...your way

#### **Dementia** cards



happy





# MacIntyre Providing support...your way

#### **Dementia** cards



help





Providing support...your way

#### **Dementia** cards



help





Providing support...your way

#### **Dementia** cards

Circling clawed hands overlap in alternating movement









Providing support...your way

#### **Dementia** cards

Circling clawed hands overlap in alternating movement



confused





Providing support...your way

#### **Dementia** cards

Tap twice downward movement

eat healthy





#### **Dementia** cards

Tap twice

Repeat downward movement







eat h