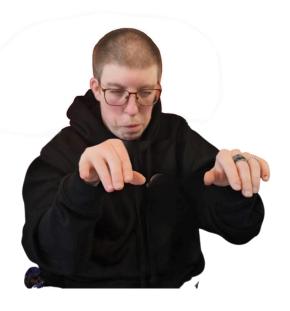

#### **Dementia** cards

straight finger moves diagonally to corner of mouth

index finger and thumb show ring

straight finger moves diagonally to index finger and thumb show ring

Stroke beard index finger and thumb show ring