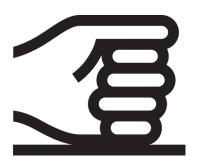

#### **Dementia** cards

Circling clawed hands overlap in alternating movement

Providing support...your way

#### **Dementia** cards

Circling clawed hands overlap in alternating movement

confused

Providing support...your way