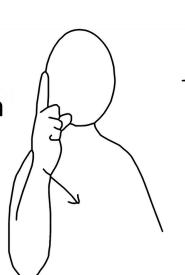

#### **Dementia** cards

forget

#### **Dementia** cards

Right index finger moves sharply down behind left hand, both open to flat hands, palms down and moves forward

#### **Dementia** cards

Right index finger moves sharply down behind left hand, both open to flat hands, palms down and moves forward

Providing support...your way