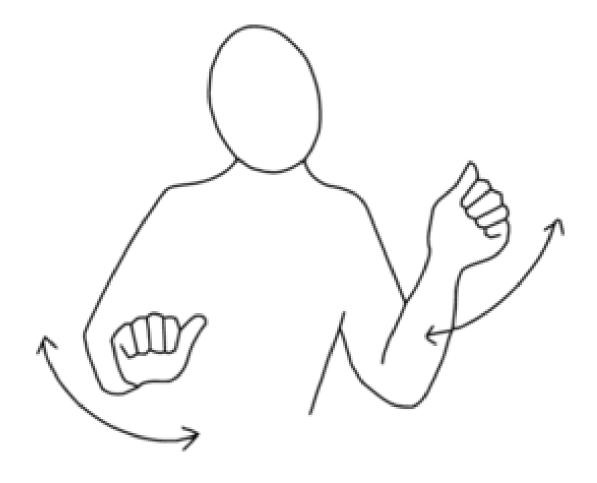

#### **Dementia** cards

Circling clawed hands overlap in alternating movement

Providing support...your way

#### **Dementia** cards

Circling clawed hands overlap in alternating movement

confused

Providing support...your way