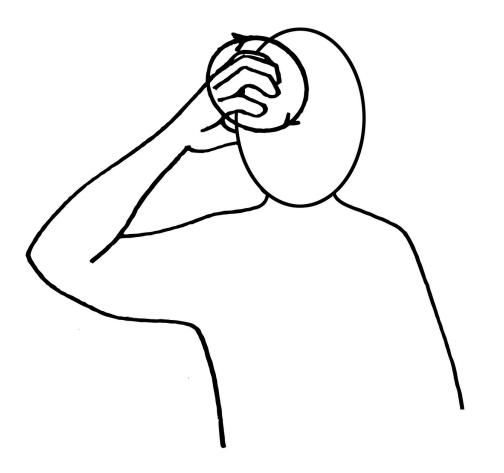

#### **Dementia** cards

Circling clawed hands overlap in alternating movement

Providing support...your way

#### **Dementia** cards

Circling clawed hands overlap in alternating movement

confused

Providing support...your way