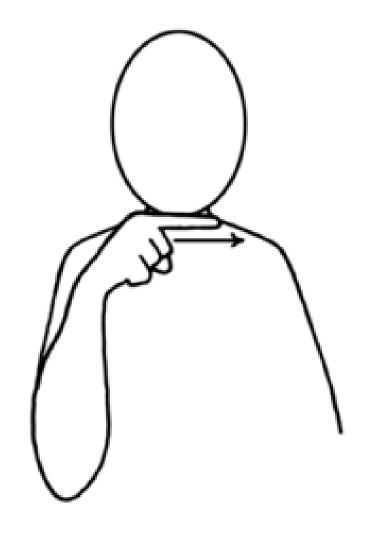

#### **Dementia** cards

two small strokes at the corner of mouth

daughter

Providing support...your way