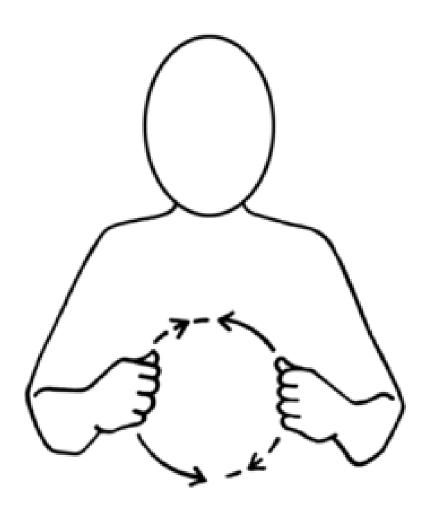

#### **Dementia** cards

Circling clawed hands overlap in alternating movement

Providing support...your way

#### **Dementia** cards

Circling clawed hands overlap in alternating movement

confused

Providing support...your way