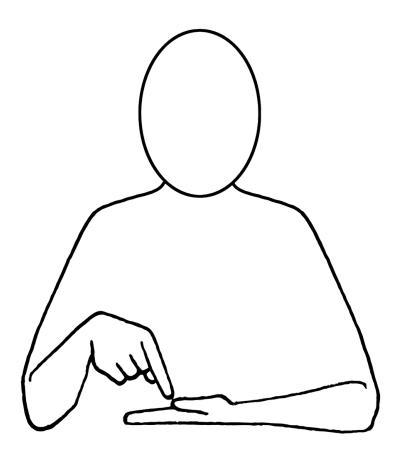

#### **Dementia** cards

Tap twice downward movement

eat healthy

#### **Dementia** cards

Tap twice

Repeat downward movement

eat healthy

Providing support...your way