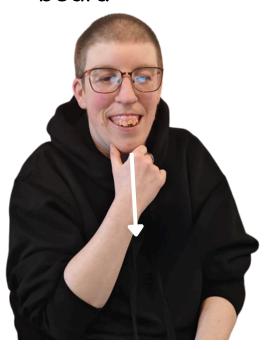

#### **Dementia** cards

straight finger moves diagonally to corner of mouth

index finger and thumb show ring

straight finger moves diagonally to index finger and thumb show ring

Stroke beard index finger and thumb show ring