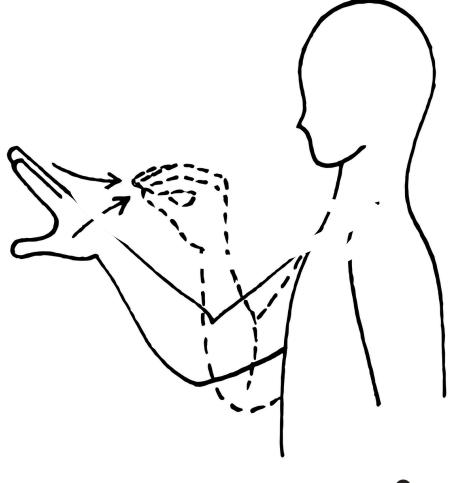

#### **Dementia** cards

Tap twice downward movement

eat healthy

#### **Dementia** cards

Tap twice

Repeat downward movement

eat healthy

Providing support...your way