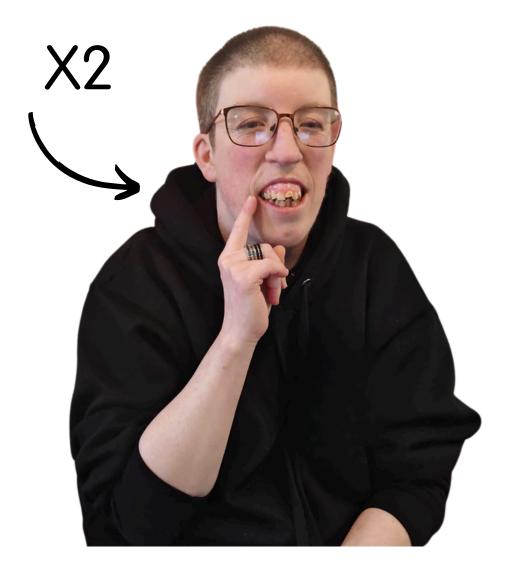

#### **Dementia** cards

straight finger moves diagonally to corner of mouth

index finger and thumb show ring

straight finger moves diagonally to index finger and thumb show ring

Stroke beard index finger and thumb show ring