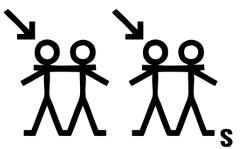

inger moves sharply down behind left hand, both open to flat hands, palms down and moves forward













Providing support...your way

#### **Dementia** cards



picture





Providing support...your way





Providing support...your way

#### **Dementia** cards



angry





Providing support...your way









Providing support...your way

#### **Dementia** cards



photo





Providing support...your way

#### **Dementia** cards



photo





Providing support...your way

#### **Dementia** cards



family





Providing support...your way

#### **Dementia** cards



family





Providing support...your way

#### **Dementia** cards



small movement downwards twice



friends





Providing support...your way

#### **Dementia** cards



small movement downwards twice





friends











Providing support...your way

### **Dementia** cards





remember





Providing support...your way









Providing support...your way







Providing support...your way

### **Dementia** cards



change your mind





Providing support...your way

### **Dementia** cards



change your mind











Providing support...your way















### MacIntyre MacIntyre

Providing support...your way

















Providing support...your way

### **Dementia** cards





hospital





Providing support...your way





Providing support...your way







### **Dementia** cards



dance





### **Dementia** cards



dance









### **Dementia** cards



home







to emphasise 'safe' draw formation back towards body







### **Dementia** cards





safe





Providing s