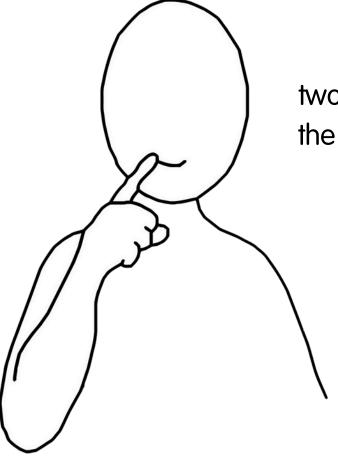

#### **Dementia** cards

straight finger moves diagonally to corner of mouth

index finger and thumb show ring

straight finger moves diagonally to index finger and thumb show ring

Stroke beard index finger and thumb show ring