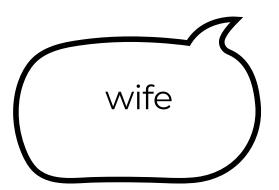

#### **Dementia** cards

straight finger moves diagonally to corner of mouth

index finger and thumb show ring

straight finger moves diagonally to index finger and thumb show ring

Stroke beard index finger and thumb show ring

Providing support...your way