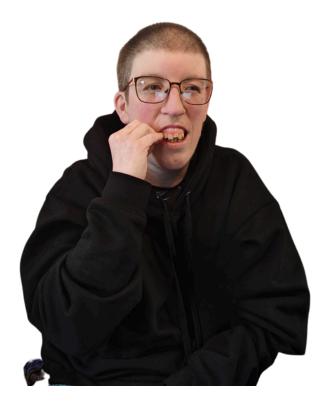

#### **Dementia** cards

Tap twice downward movement

eat healthy

#### **Dementia** cards

Tap twice

Repeat downward movement

eat healthy

Providing support...your way