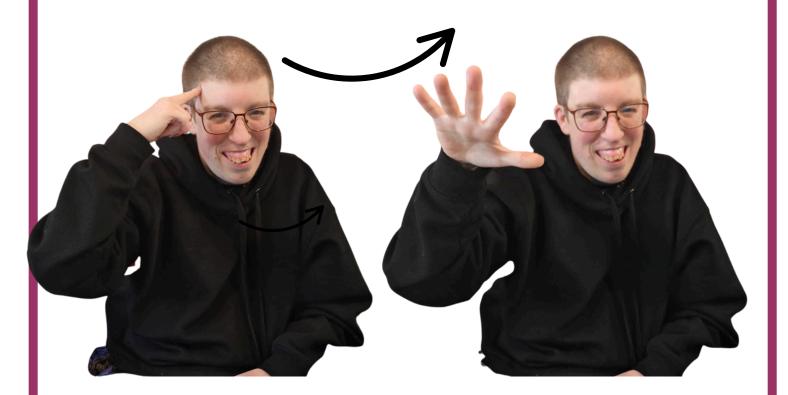

#### **Dementia** cards

Tap twice downward movement

eat healthy





#### **Dementia** cards

Tap twice

Repeat downward movement







eat healthy





Providing support...your way

#### **Dementia** cards



drink water





## MacIntyre MacIntyre

Providing support...your way

#### **Dementia** cards



drink water





Providing support...your way





Providing support...your way









# MacIntyre Providing support...your way

#### **Dementia** cards



worried





## MacIntyre MacIntyre

Providing support...your way

#### **Dementia** cards



worried





Providing support...your way

#### **Dementia** cards



frightened





Providing support...your way









# MacIntyre Providing support...your way





# MacIntyre Providing support...your way

#### **Dementia** cards



forget



#### **Dementia** cards



Right index finger moves sharply down behind left hand, both open to flat hands, palms down and moves forward







#### **Dementia** cards

Right index finger moves sharply down behind left hand, both open to flat hands, palms down and moves forward













Providing support...your way

#### **Dementia** cards



picture





Providing support...your way





Providing support...your way

#### **Dementia** cards



angry





Providing support...your way









Providing support...your way

#### **Dementia** cards



photo





Providing support...your way

#### **Dementia** cards



photo





Providing support...your way

#### **Dementia** cards



family





Providing support...your way

#### **Dementia** cards



family





Providing su