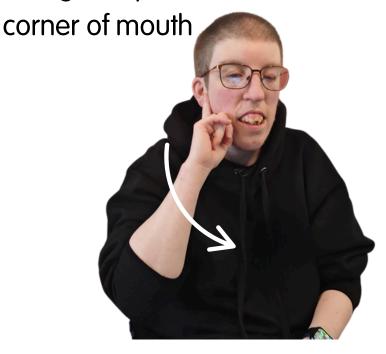

#### **Dementia** cards

straight finger moves diagonally to corner of mouth

index finger and thumb show ring

straight finger moves diagonally to index finger and thumb show ring

Stroke beard index finger and thumb show ring

Providing support...your way