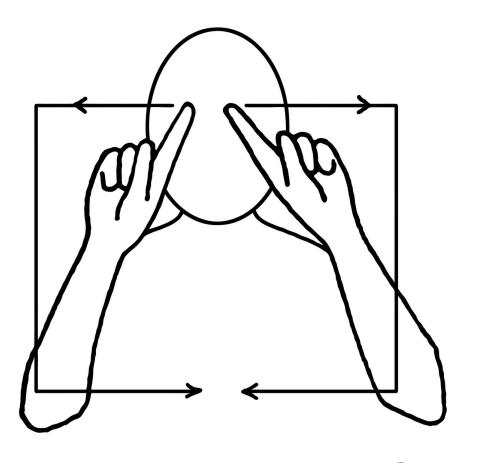

#### **Dementia** cards

Circling clawed hands overlap in alternating movement

Providing support...your way

#### **Dementia** cards

Circling clawed hands overlap in alternating movement

confused

Providing support...your way