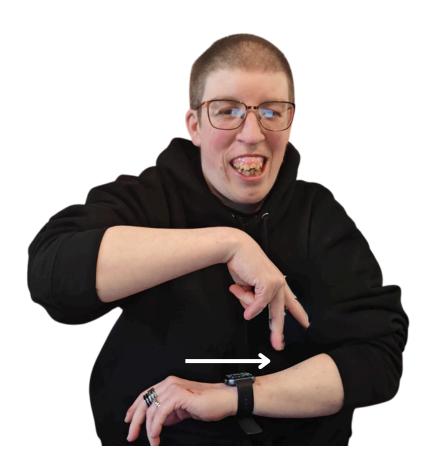

...your way

### **Dementia** cards





remember





Providing support...your way









Providing support...your way







Providing support...your way

### **Dementia** cards



change your mind





Providing support...your way

### **Dementia** cards



change your mind











Providing support...your way















### MacIntyre MacIntyre

Providing support...your way

















Providing support...your way

### **Dementia** cards





hospital





Providing support...your way





Providing support...your way







### **Dementia** cards



dance





### **Dementia** cards



dance









### **Dementia** cards



home







to emphasise 'safe' draw formation back towards body







### **Dementia** cards





safe





Providing support...your way















### **Dementia** cards



garden













Providing support...your way

#### **Dementia** cards

straight finger moves diagonally to corner of mouth



index finger and thumb show ring









straight finger moves diagonally to index finger and thumb show ring

















Stroke beard index finger and thumb show ring



























Providing support...your way

#### **Dementia** cards



two small strokes at the corner of mouth

daughter





Providing support...your way

### **Dementia** cards



daughter













Providing support...your way











Providing support...your way