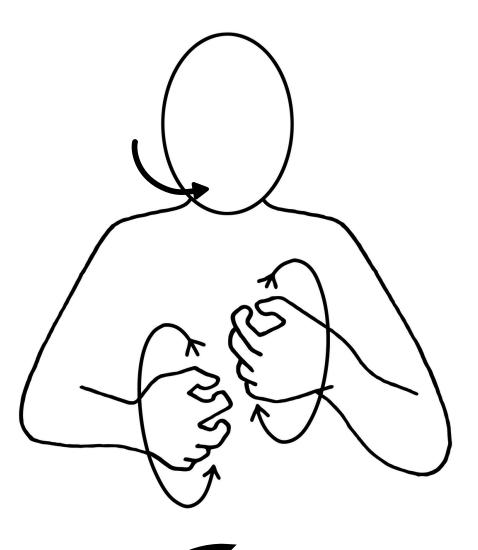

#### **Dementia** cards

Circling clawed hands overlap in alternating movement

Providing support...your way

#### **Dementia** cards

Circling clawed hands overlap in alternating movement

confused

Providing support...your way