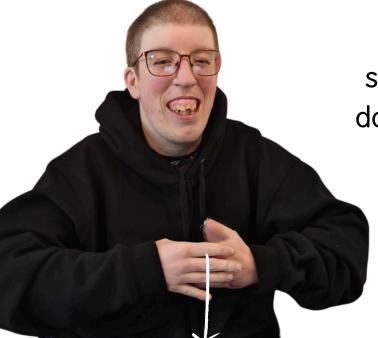

#### **Dementia** cards

forget

#### **Dementia** cards

Right index finger moves sharply down behind left hand, both open to flat hands, palms down and moves forward

#### **Dementia** cards

Right index finger moves sharply down behind left hand, both open to flat hands, palms down and moves forward

Providing support...your way