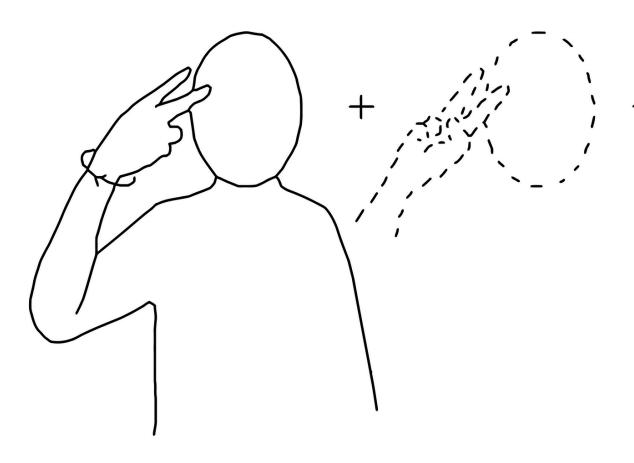

#### **Dementia** cards

forget

#### **Dementia** cards

Right index finger moves sharply down behind left hand, both open to flat hands, palms down and moves forward

#### **Dementia** cards

Right index finger moves sharply down behind left hand, both open to flat hands, palms down and moves forward

Providing support...your way