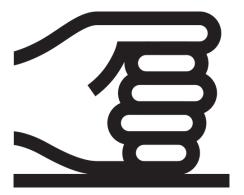

#### **Dementia** cards

Circling clawed hands overlap in alternating movement

Providing support...your way

#### **Dementia** cards

Circling clawed hands overlap in alternating movement

confused

Providing support...your way