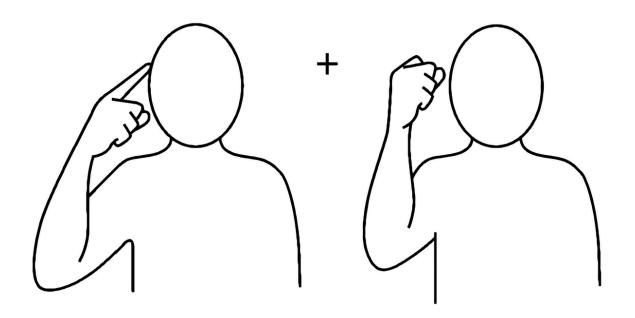

#### **Dementia** cards

forget

#### **Dementia** cards

Right index finger moves sharply down behind left hand, both open to flat hands, palms down and moves forward

#### **Dementia** cards

Right index finger moves sharply down behind left hand, both open to flat hands, palms down and moves forward

Providing support...your way