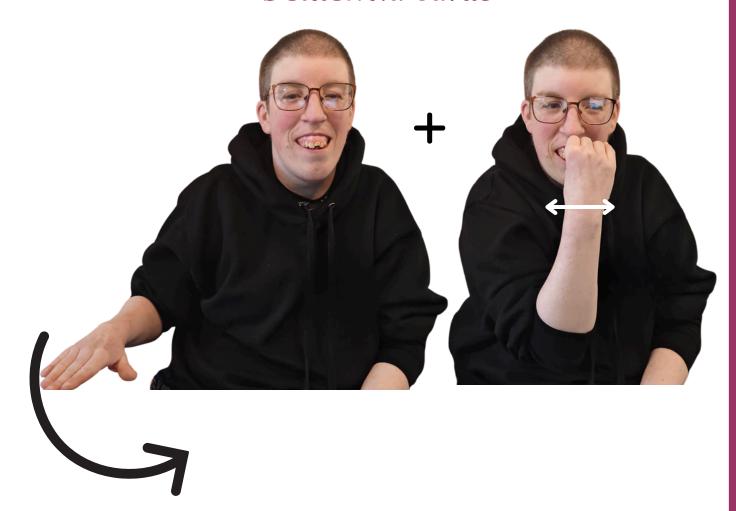

#### **Dementia** cards

Circling clawed hands overlap in alternating movement

Providing support...your way

#### **Dementia** cards

Circling clawed hands overlap in alternating movement

confused

Providing support...your way