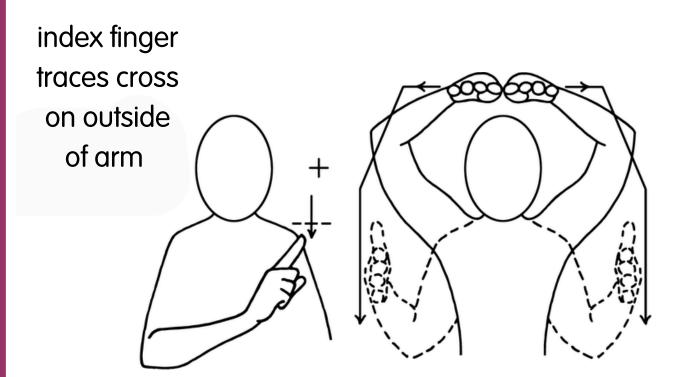

### **Dementia** cards

hospital

Providing support...your way

Providing support...your way