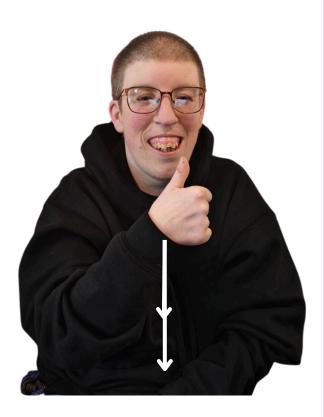

#### **Dementia** cards

Tap twice downward movement

eat healthy

#### **Dementia** cards

Tap twice

Repeat downward movement

eat healthy

Providing support...your way