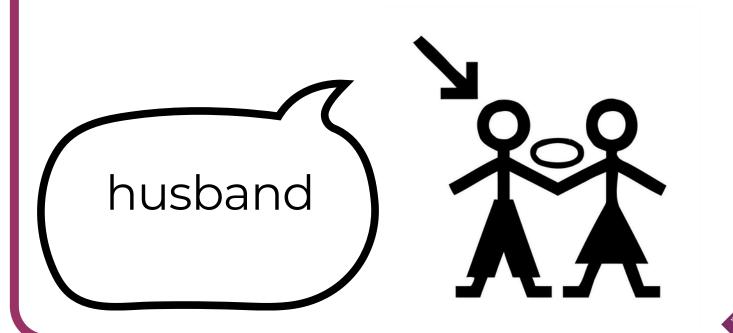

#### **Dementia** cards

straight finger moves diagonally to corner of mouth

index finger and thumb show ring

straight finger moves diagonally to index finger and thumb show ring

Stroke beard index finger and thumb show ring