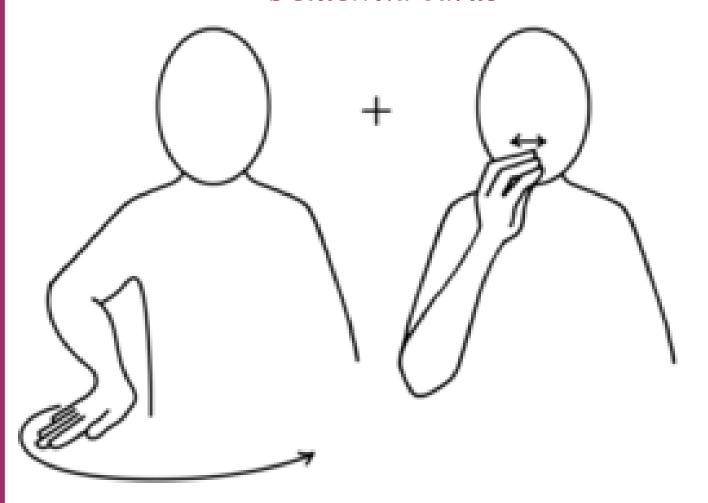

#### **Dementia** cards

Circling clawed hands overlap in alternating movement

Providing support...your way

#### **Dementia** cards

Circling clawed hands overlap in alternating movement

confused

Providing support...your way