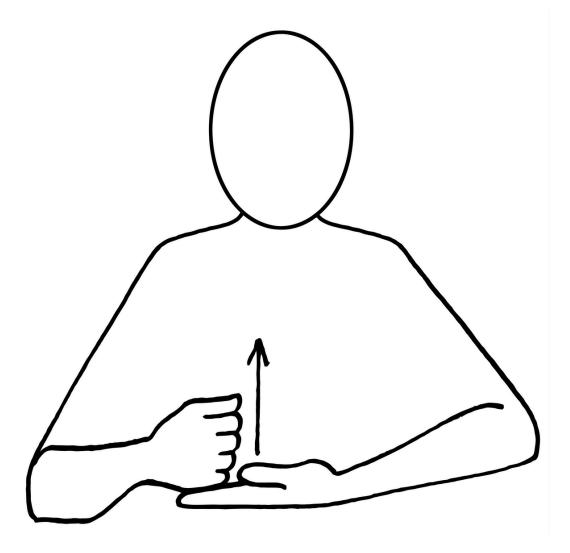

#### **Dementia** cards

forget

#### **Dementia** cards

Right index finger moves sharply down behind left hand, both open to flat hands, palms down and moves forward

#### **Dementia** cards

Right index finger moves sharply down behind left hand, both open to flat hands, palms down and moves forward

Providing support...your way