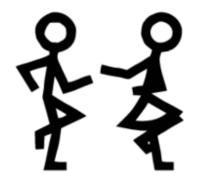

ds



small movement downwards twice



friends





Providing support...your way

#### **Dementia** cards



small movement downwards twice





friends











Providing support...your way

### **Dementia** cards





remember





Providing support...your way









Providing support...your way







Providing support...your way

### **Dementia** cards



change your mind





Providing support...your way

### **Dementia** cards



change your mind











Providing support...your way















### MacIntyre MacIntyre

Providing support...your way

















Providing support...your way

### **Dementia** cards





hospital





Providing support...your way





Providing support...your way







### **Dementia** cards



dance





### **Dementia** cards



dance









### **Dementia** cards



home







to emphasise 'safe' draw formation back towards body







### **Dementia** cards





safe





Providing support...your way















### **Dementia** cards



garden













Providing support...your way

#### **Dementia** cards

straight finger moves diagonally to corner of mouth



index finger and thumb show ring









straight finger moves diagonally to index finger and thumb show ring

















Stroke beard index finger and thumb show ring



























Providing support...your way

#### **Dementia** cards



two small strokes at the corner of mouth

daughter





Providing support...your way

### **Dementia** cards



daughter













Providing support...your way











Providing support...your