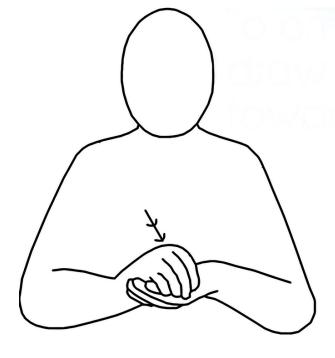

### **Dementia** cards

home

to emphasise 'safe' draw formation back towards body