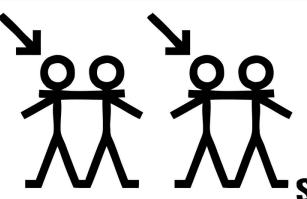

hand, both open to flat hands, palms down and moves forward







#### **Dementia** cards

Right index finger moves sharply down behind left hand, both open to flat hands, palms down and moves forward













Providing support...your way

#### **Dementia** cards



picture





Providing support...your way





Providing support...your way

#### **Dementia** cards



angry





Providing support...your way









Providing support...your way

#### **Dementia** cards



photo





Providing support...your way

#### **Dementia** cards



photo





Providing support...your way

#### **Dementia** cards



family





Providing support...your way

#### **Dementia** cards



family





Providing support...your way

#### **Dementia** cards



small movement downwards twice



friends





Providing support...your way

#### **Dementia** cards



small movement downwards twice





friends











Providing support...your way

### **Dementia** cards





remember





Providing support...your way









Providing support...your way







Providing support...your way

### **Dementia** cards



change your mind





Providing support...your way

### **Dementia** cards



change your mind











Providing support...your way















### MacIntyre MacIntyre

Providing support...your way

















Providing support...your way

### **Dementia** cards





hospital





Providing support...your way





Providing support...your way







### **Dementia** cards



dance





### **Dementia** cards



dance









### **Dementia** cards



home







to