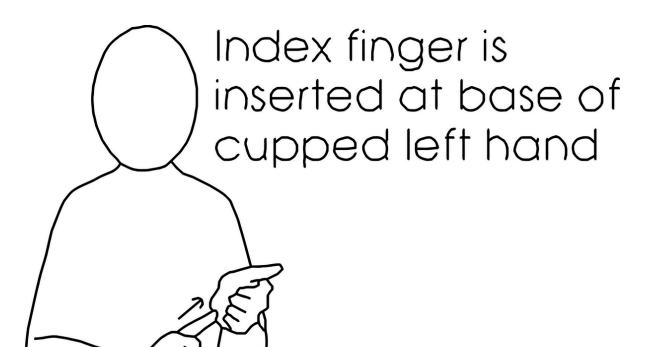

#### **Period and Menopause Cards**

Right index finger moves sharply down behind left hand, both open to flat hands, palms down and moves forward

#### **Period and Menopause Cards**

Right index finger moves sharply down behind left hand, both open to flat hands, palms down and moves forward

Providing support...your way

Providing support...your way