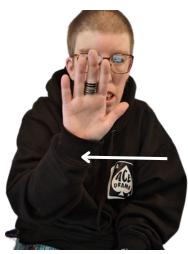

#### **Period and Menopause Cards**

Right index finger moves sharply down behind left hand, both open to flat hands, palms down and moves forward

#### **Period and Menopause Cards**

Right index finger moves sharply down behind left hand, both open to flat hands, palms down and moves forward

Providing support...your way

Providing support...your way