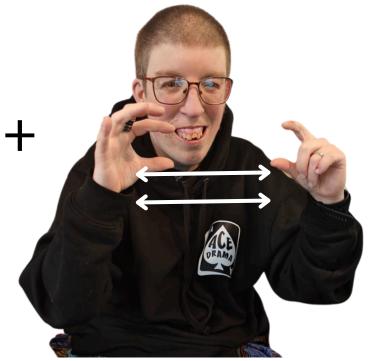

#### **Period and Menopause Cards**

Right hand bleeds on left hand at vagina/ level

Painful period 1

Providing support...your way

#### **Period and Menopause Cards**

Painful period 1

Providing support...your way

Providing support...your way