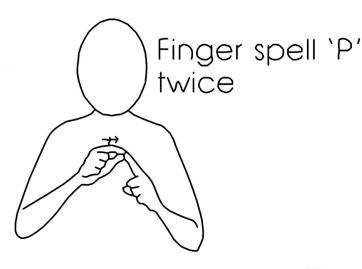

#### **Period and Menopause Cards**

small movement downwards twice

friends

Providing support...your way

**Period and Menopause Cards** 

small movement downwards twice

friends

Providing support...your way