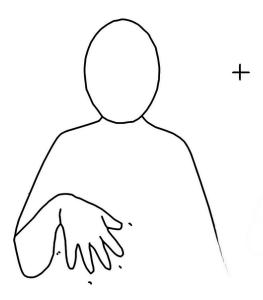

#### **Period and Menopause Cards**

Right index finger moves sharply down behind left hand, both open to flat hands, palms down and moves forward

#### **Period and Menopause Cards**

Right index finger moves sharply down behind left hand, both open to flat hands, palms down and moves forward

Providing support...your way

Providing support...your way