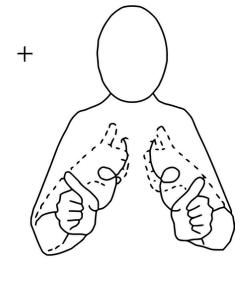

#### **Period and Menopause Cards**

Circling clawed hands overlap in alternating movement

Providing support...your way