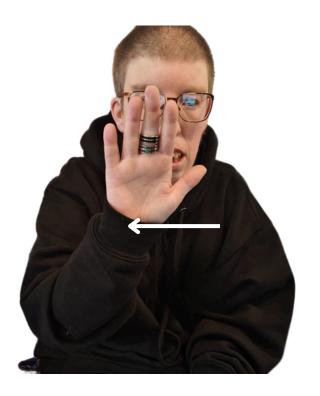

#### **Period and Menopause Cards**

Right index finger moves sharply down behind left hand, both open to flat hands, palms down and moves forward

#### **Period and Menopause Cards**

Right index finger moves sharply down behind left hand, both open to flat hands, palms down and moves forward

Providing support...your way

Providing support...your way