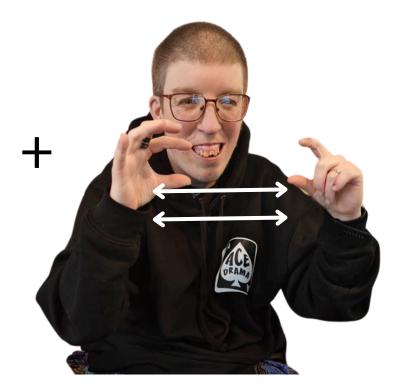

#### **Period and Menopause Cards**

Right index finger moves sharply down behind left hand, both open to flat hands, palms down and moves forward

#### **Period and Menopause Cards**

Right index finger moves sharply down behind left hand, both open to flat hands, palms down and moves forward

Providing support...your way

Providing support...your way