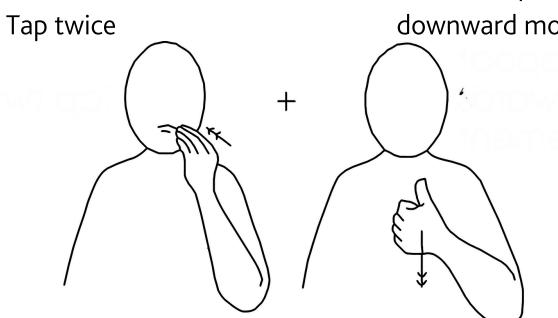

#### **Period and Menopause Cards**

Repeat

downward movement

Providing support...your way

#### **Period and Menopause Cards**

Tap twice

Repeat downward movement

eat healthy

Providing support...your way

Providing support...your way