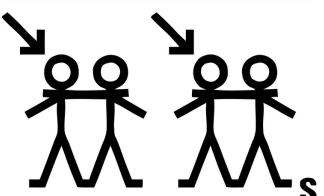

#### **Period and Menopause Cards**

to emphasise 'safe' draw formation back towards body

Providing support...your way

### **Period and Menopause Cards**

safe

Providing support...your way

Providing support...your way

Providing support...your way

Providing support...your way

Providing support...your way

Providing support...your way