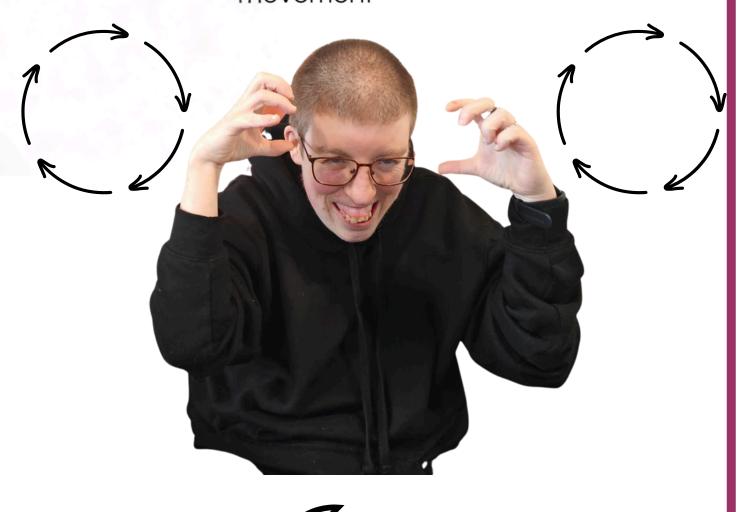

#### **Period and Menopause Cards**

Circling clawed hands overlap in alternating movement

Providing support...your way