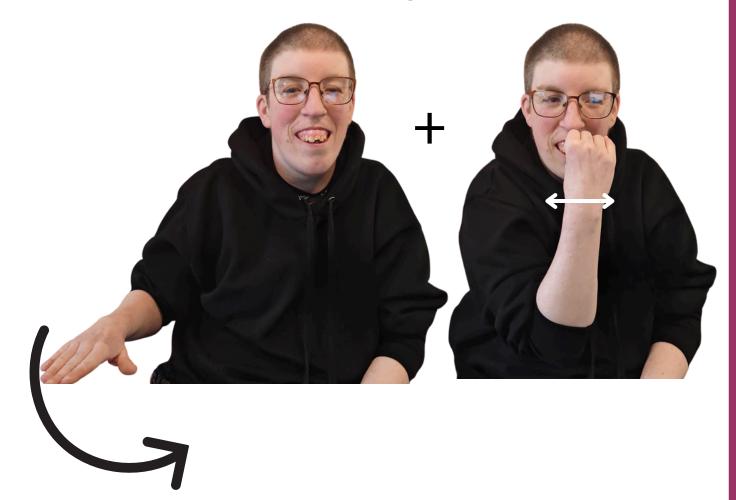

#### **Period and Menopause Cards**

Right hand bleeds on left hand at vagina/ level

Painful period 1

Providing support...your way

#### **Period and Menopause Cards**

Painful period 1

Providing support...your way

Providing support...your way