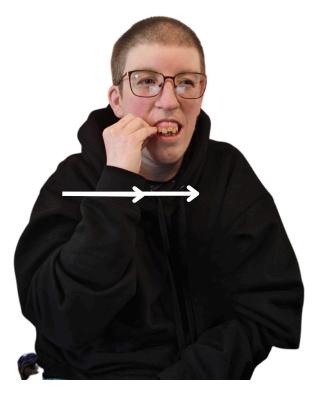

#### **Period and Menopause Cards**

to emphasise 'safe' draw formation back towards body

Providing support...your way