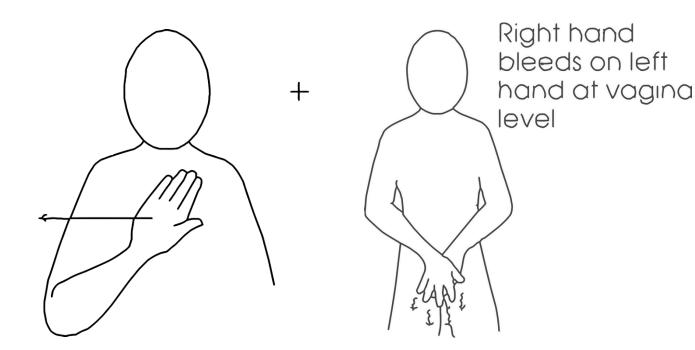

#### **Period and Menopause Cards**

Right hand bleeds on left hand at vagina level

Sanitary towel/ Pad 1

Providing support...your way

#### **Period and Menopause Cards**

Right hand bleeds on left hand at vagina/ level

Painful period 1

Providing support...your way

#### **Period and Menopause Cards**

Right hand bleeds on left hand at vagina level

Providing support...your way

Providing support...your way

Providing support...your way

Providing support...your way