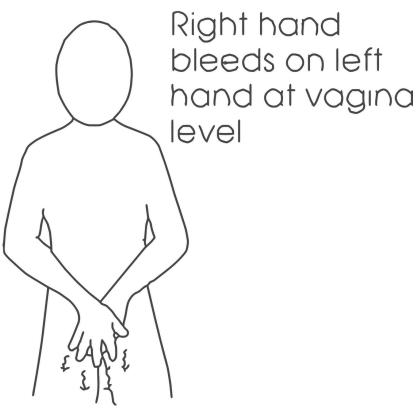

#### **Period and Menopause Cards**

Right hand bleeds on left hand at vagina level

Sanitary towel/ Pad 1

Providing support...your way

#### **Period and Menopause Cards**

Right hand bleeds on left hand at vagina/ level

Painful period 1

Providing support...your way

#### **Period and Menopause Cards**

Right hand bleeds on left hand at vagina level

Providing support...your way

Providing support...your way

Providing support...your way

Providing support...your way