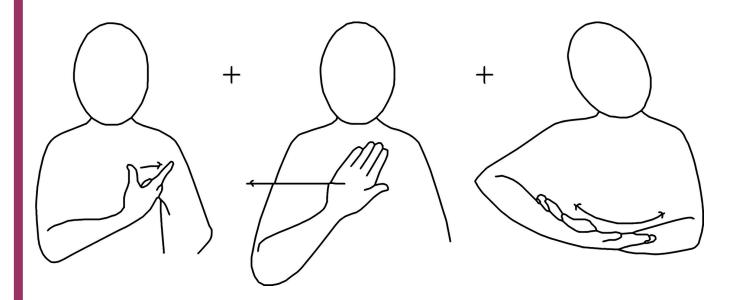

#### **Period and Menopause Cards**

Right hand bleeds on left hand at vagina/ level

Painful period 1

Providing support...your way

#### **Period and Menopause Cards**

Painful period 1

Providing support...your way

Providing support...your way