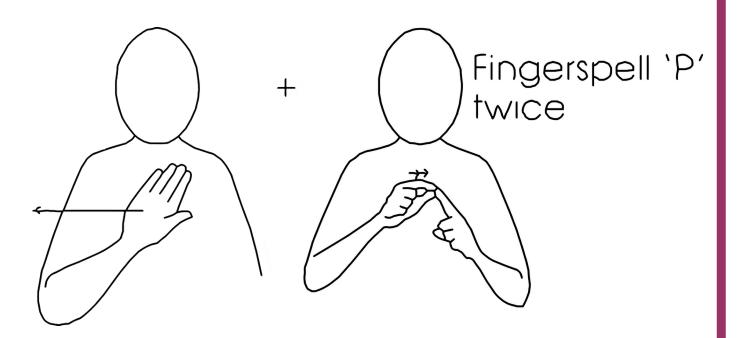

#### **Period and Menopause Cards**

Right index finger moves sharply down behind left hand, both open to flat hands, palms down and moves forward

#### **Period and Menopause Cards**

Right index finger moves sharply down behind left hand, both open to flat hands, palms down and moves forward

Providing support...your way

Providing support...your way