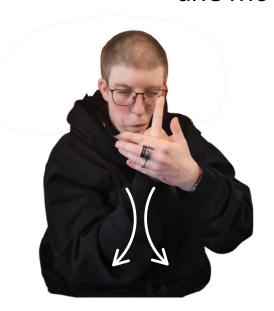

#### **Period and Menopause Cards**

Repeat

downward movement

Providing support...your way

#### **Period and Menopause Cards**

Tap twice

Repeat downward movement

eat healthy

Providing support...your way

Providing support...your way