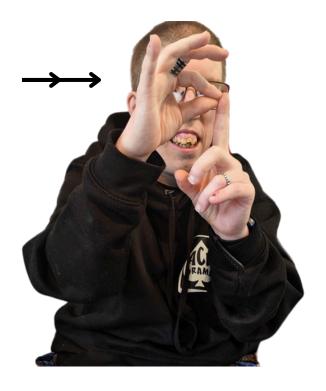

#### **Period and Menopause Cards**

to emphasise 'safe' draw formation back towards body

Providing support...your way

### **Period and Menopause Cards**

safe

Providing support...your way

Providing support...your way

Providing support...your way

Providing support...your way

Providing support...your way

Providing support...your way