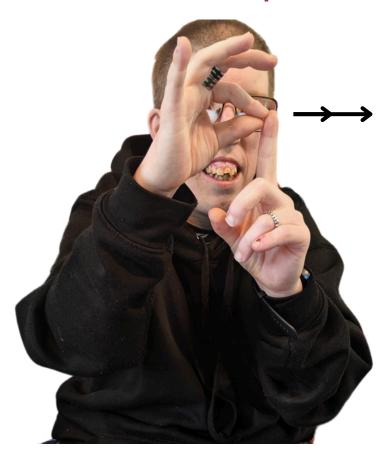

#### **Period and Menopause Cards**

Circling clawed hands overlap in alternating movement

Providing support...your way