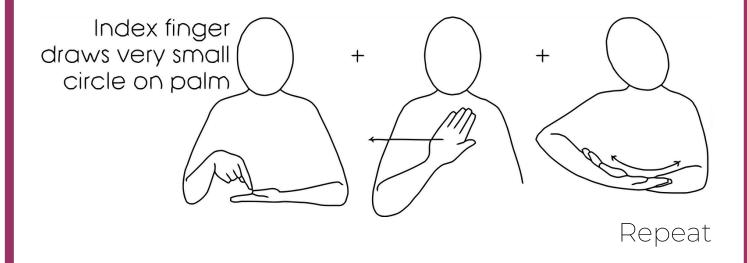

#### **Period and Menopause Cards**

Circling clawed hands overlap in alternating movement

Providing support...your way

#### **Period and Menopause Cards**

Repeat

downward movement

Providing support...your way