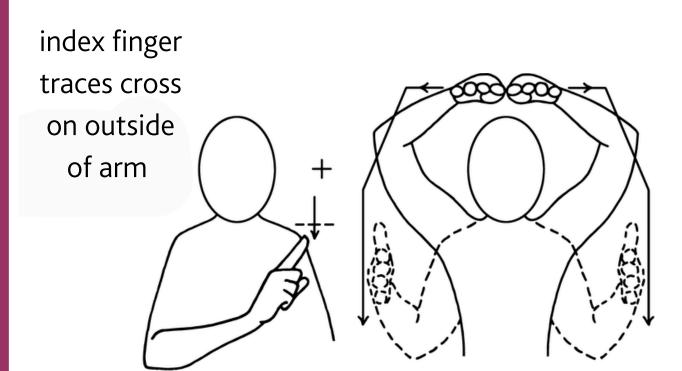

#### **Period and Menopause Cards**

Right index finger moves sharply down behind left hand, both open to flat hands, palms down and moves forward

#### **Period and Menopause Cards**

Right index finger moves sharply down behind left hand, both open to flat hands, palms down and moves forward

Providing support...your way

Providing support...your way