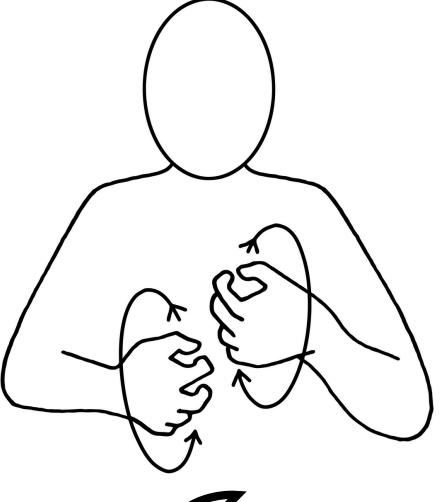

#### **Period and Menopause Cards**

Circling clawed hands overlap in alternating movement

Providing support...your way