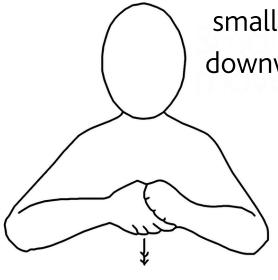

#### **Period and Menopause Cards**

small movement downwards twice

friends

Providing support...your way

**Period and Menopause Cards** 

small movement downwards twice

friends

Providing support...your way