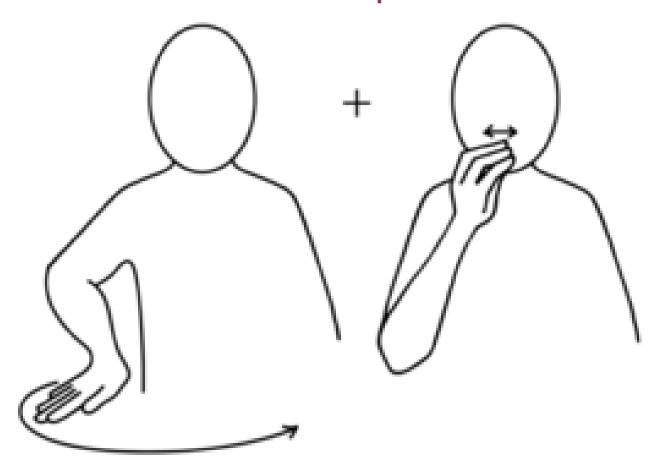

#### **Period and Menopause Cards**

Right index finger moves sharply down behind left hand, both open to flat hands, palms down and moves forward

#### **Period and Menopause Cards**

Right index finger moves sharply down behind left hand, both open to flat hands, palms down and moves forward

Providing support...your way

Providing support...your way