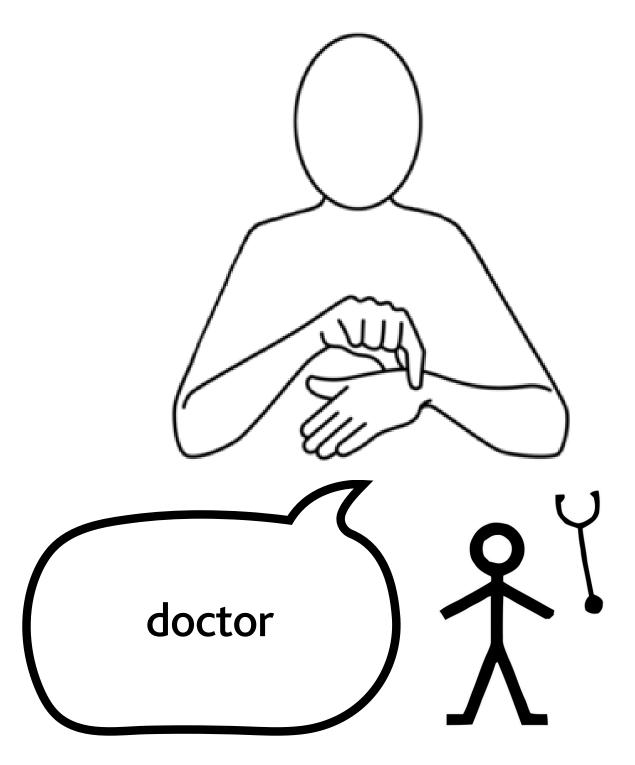

way













Providing support...your way

#### **Period and Menopause Cards**



no period 1









Providing support...your way













Providing support...your way













Providing support...your way















Providing support...your way

#### **Period and Menopause Cards**



family













Providing support...your way















Providing support...your way

#### **Period and Menopause Cards**



small movement downwards twice



friends









Providing support...your way

**Period and Menopause Cards** 



small movement downwards twice





friends









Providing support...your way











Providing support...your way













Providing support...your way











Providing support...your way













Providing support...your way









Providing support...your way













Providing support...your way









Providing support...your way



























Providing support...your way















Providing support...your way











Providing support...your way















#### **Period and Menopause Cards**



to emphasise 'safe' draw formation back towards body











Providing support...your way

### **Period and Menopause Cards**





safe









Providing support...your way











Providing support...your way













Providing support...your way















Providing support...your way













Providing support...your way









Providing support...your way















Providing support...your way













Providing support...your way















####