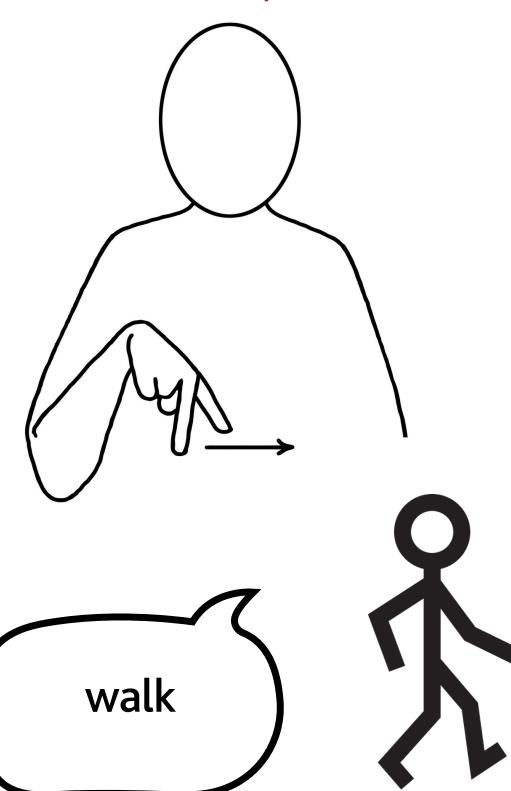

#### **Period and Menopause Cards**

Right index finger moves sharply down behind left hand, both open to flat hands, palms down and moves forward

#### **Period and Menopause Cards**

Right index finger moves sharply down behind left hand, both open to flat hands, palms down and moves forward

Providing support...your way

Providing support...your way