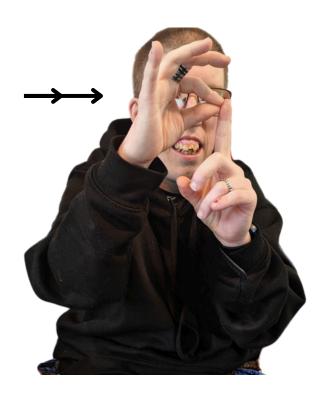

#### **Period and Menopause Cards**

Circling clawed hands overlap in alternating movement

Providing support...your way