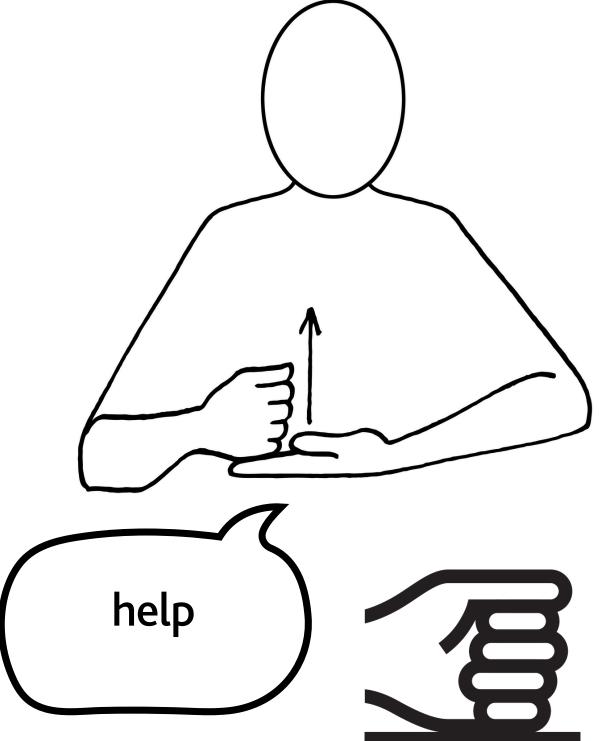

#### **Period and Menopause Cards**

to emphasise 'safe' draw formation back towards body

Providing support...your way

### **Period and Menopause Cards**

safe

Providing support...your way

Providing support...your way

Providing support...your way

Providing support...your way

Providing support...your way

Providing support...your way