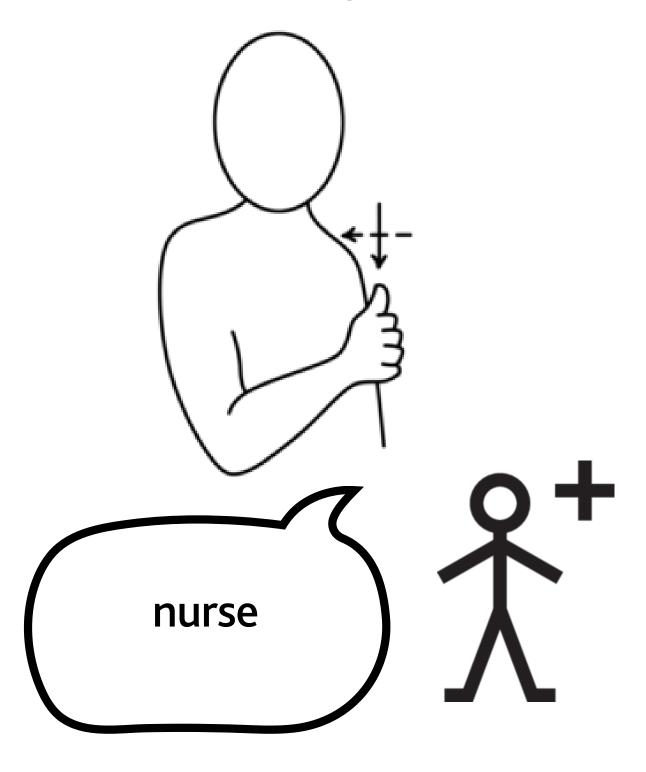

**



no period 1









Providing support...your way













Providing support...your way













Providing support...your way















Providing support...your way

#### **Period and Menopause Cards**



family













Providing support...your way















Providing support...your way

#### **Period and Menopause Cards**



small movement downwards twice



friends









Providing support...your way

**Period and Menopause Cards** 



small movement downwards twice





friends









Providing support...your way











Providing support...your way













Providing support...your way











Providing support...your way













Providing support...your way









Providing support...your way













Providing support...your way









Providing support...your way



























Providing support...your way















Providing support...your way











Providing support...your way















#### **Period and Menopause Cards**



to emphasise 'safe' draw formation back towards body











Providing support...your way

### **Period and Menopause Cards**





safe









Providing support...your way











Providing support...your way













Providing support...your way















Providing support...your way













Providing support...your way









Providing support...your way















Providing support...your way













Providing support...your way















#### **Period and Menopause Cards**



Sanitary towel/ Pad 2









Providing suppo