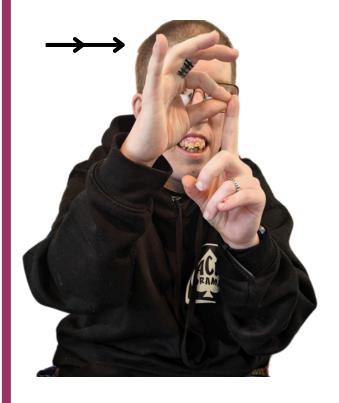

#### **Period and Menopause Cards**

Right index finger moves sharply down behind left hand, both open to flat hands, palms down and moves forward

#### **Period and Menopause Cards**

Right index finger moves sharply down behind left hand, both open to flat hands, palms down and moves forward

Providing support...your way

Providing support...your way