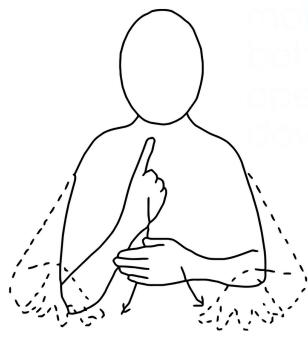

#### **Period and Menopause Cards**

Right index finger moves sharply down behind left hand, both open to flat hands, palms down and moves forward

#### **Period and Menopause Cards**

Right index finger moves sharply down behind left hand, both open to flat hands, palms down and moves forward

Providing support...your way

Providing support...your way