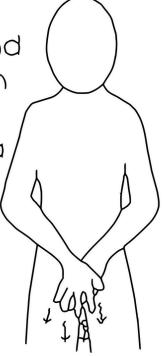

#### **Period and Menopause Cards**

Repeat

downward movement

Providing support...your way

#### **Period and Menopause Cards**

Tap twice

Repeat downward movement

eat healthy

Providing support...your way

Providing support...your way