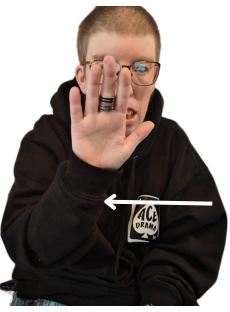

#### **Period and Menopause Cards**

Right index finger moves sharply down behind left hand, both open to flat hands, palms down and moves forward

#### **Period and Menopause Cards**

Right index finger moves sharply down behind left hand, both open to flat hands, palms down and moves forward

Providing support...your way

Providing support...your way