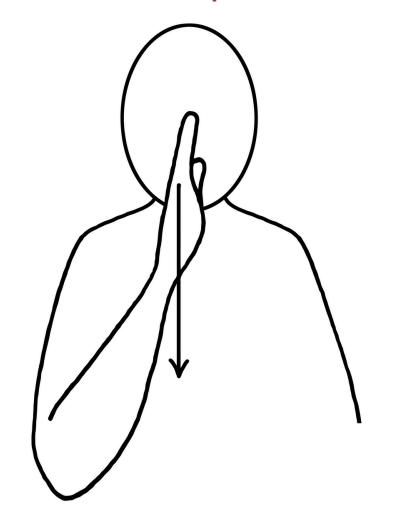

#### **Period and Menopause Cards**

Repeat

downward movement

Providing support...your way

#### **Period and Menopause Cards**

Tap twice

Repeat downward movement

eat healthy

Providing support...your way

Providing support...your way