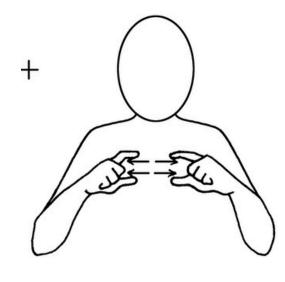

#### **Period and Menopause Cards**

Right index finger moves sharply down behind left hand, both open to flat hands, palms down and moves forward

#### **Period and Menopause Cards**

Right index finger moves sharply down behind left hand, both open to flat hands, palms down and moves forward

Providing support...your way

Providing support...your way